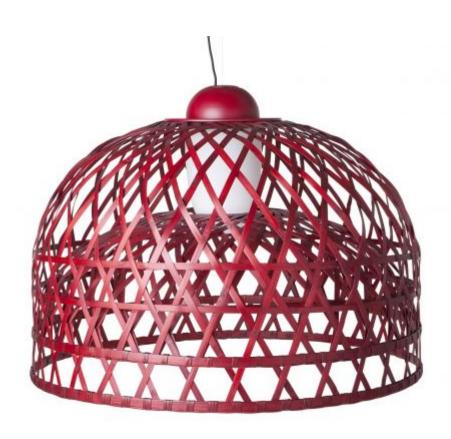

## **Emperor**

by Neri & Hu

Once upon a time an Asian emperor received as a gift a nightingale. The charming bird sang so beautifully that the emperor always wanted it by his side. He placed the nightingale a majestic hand woven bamboo cage in the imperial chambers and listened, enchanted, to the magic sound...

DesignerNeri & HuYear of design2009

Material Bamboo rattan cage, aluminum frame and glass diffuser

Additional

Each cage is woven by hand and therefore has a unique character.