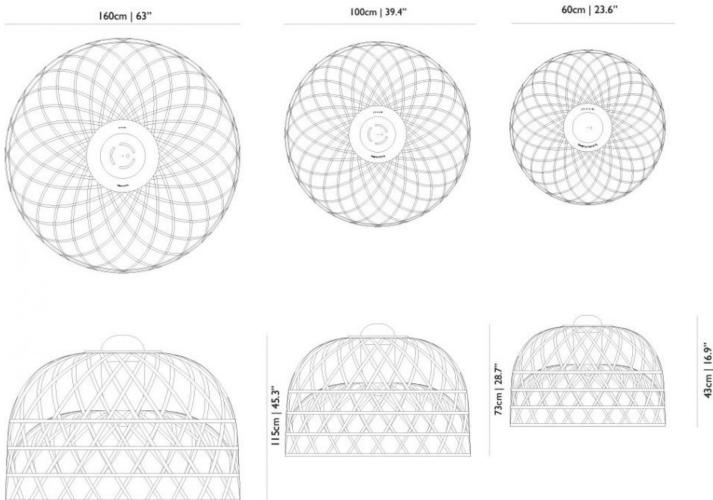

m | 47.6" W 65 cm | 25.6" W 105 cm | 41.3" W 173 cm | 68.1" D 65 cm | 25.6" D 105 cm | 41.3" D 173 cm | 68.1" Colli I/I Colli I/I Product weight: Product weight: Colli I/I 3 KG | 6,6 lb 8 KG | 17,6 lb Product weight: 18 KG | 39,7 lb With packaging: With packaging: 7,5 KG | 16,5 lb 19 KG | 41,9 lb With packaging: 33 KG | 72,8 lb

## cleaning instructions

Can be effectively cleaned using a regular household dust cloth or feather duster. Lightly dust inbetween each component when the lamps are not in use. Moooi recommends always reading the label of any cleaning products you wish to use on or near any item from the Moooi collection. For further information on how to clean this product please contact your nearest Moooi agent or dealer which can be located through our website.

## dimensions