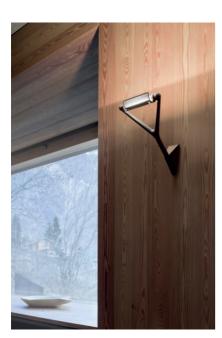

Colors: Structure in alu, black

Description: The wall model is offered with a support for use at 230

Volt and with the addition of a terminal strip for the 110 Volt version in the USA and Japan. Wherever it is, Lola is a discreet and "lightweight" but distinct presence. Made with complex technologies and innovative materials, it is a wall-lamp for indirect lighting. The reflector can be

orientated

Insulation class:

] '

Reference code: Structure

1D15A1000020 alu 1D15A1000017 black

Accessory

D15/50 9D1550621020 alu

9D1550621001 black