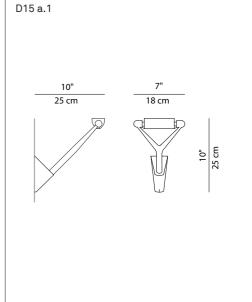

design Alberto Meda / Paolo Rizzatto, 1989

LUCE PLAN

Type: Wall

Lamps: max 250W R7s

240W HDG R7s energy saver

Product use: Indoor

Materials: Aluminium stem, rynite head, microperforated

metal reflector, anti-UV Pyrex protection glass

Colors: Structure in alu, black

Description: The wall model is offered with a support for use at 230

Volt and with the addition of a terminal strip for the 110 Volt version in the USA and Japan. Wherever it is, Lola is a discreet and "lightweight" but distinct presence. Made with complex technologies and innovative materials, it is a wall-lamp for indirect lighting. The reflector can be

orientated

Insulation class:

] '

Reference code: Structure

1D15A1000020 alu 1D15A1000017 black

Accessory

D15/50 9D1550621020 alu

9D1550621001 black