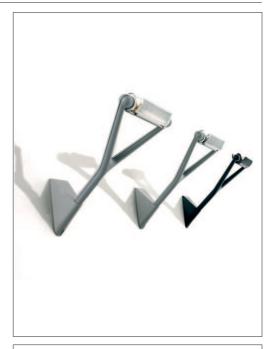

design Alberto Meda / Paolo Rizzatto, 1989

LUCE PLAN

Type: Wall

Lamps: max 250W R7s

240W HDG R7s energy saver

Product use: Indoor

Materials: Aluminium stem, rynite head, microperforated

metal reflector, anti-UV Pyrex protection glass

Colors: Structure in alu, black

Description: The wall model is offered with a support for use at 230

Volt and with the addition of a terminal strip for the 110 Volt version in the USA and Japan. Wherever it is, Lola is a discreet and "lightweight" but distinct presence. Made with complex technologies and innovative materials, it is a wall-lamp for indirect lighting. The reflector can be

orientated

Insulation class:

] '

Reference code: Structure

1D15A1000020 alu 1D15A1000017 black

Accessory

D15/50 9D1550621020 alu

9D1550621001 black