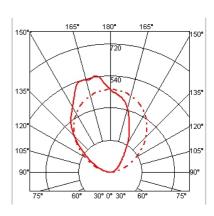

## **LONG LIGHT**

| Mounting              | : Wall                                                                                                                                                                                                                                                                                                                                                                           |  |
|-----------------------|----------------------------------------------------------------------------------------------------------------------------------------------------------------------------------------------------------------------------------------------------------------------------------------------------------------------------------------------------------------------------------|--|
| Lamps description     | : 28 TOP LED 3000K 854lm total CRI80 - 12W                                                                                                                                                                                                                                                                                                                                       |  |
| Environment           | : Indoor                                                                                                                                                                                                                                                                                                                                                                         |  |
| Finish                | : White                                                                                                                                                                                                                                                                                                                                                                          |  |
| Technical description | : Indirect light wall lamp. Body in painted or<br>anodised extruded aluminium. Lateral friezes in<br>pressofused aluminium turned up to 45° on<br>digital control for perfect mating with the lamp<br>body. Diffusers in injection printed PMMA with<br>photo-engraved finish. Injection printed wall<br>attachment in PA66. Multi-voltage power pack<br>integrated in the body. |  |
| ELECTRICAL            |                                                                                                                                                                                                                                                                                                                                                                                  |  |
|                       |                                                                                                                                                                                                                                                                                                                                                                                  |  |