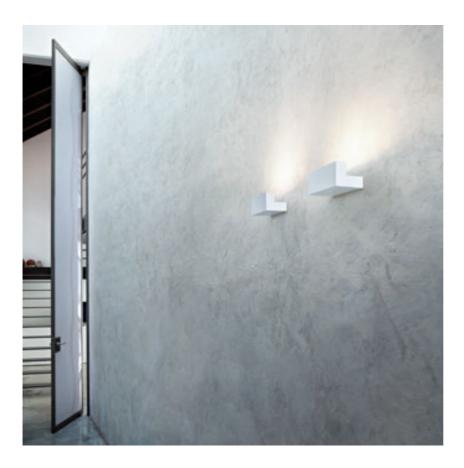

## **LONG LIGHT**

| Mounting              | : Wall                                                                                                                                                                                                                                                                                                                                                                           |  |
|-----------------------|----------------------------------------------------------------------------------------------------------------------------------------------------------------------------------------------------------------------------------------------------------------------------------------------------------------------------------------------------------------------------------|--|
| Lamps description     | : 28 TOP LED 3000K 854lm total CRI80 - 12W                                                                                                                                                                                                                                                                                                                                       |  |
| Environment           | : Indoor                                                                                                                                                                                                                                                                                                                                                                         |  |
| Finish                | : White                                                                                                                                                                                                                                                                                                                                                                          |  |
| Technical description | : Indirect light wall lamp. Body in painted or<br>anodised extruded aluminium. Lateral friezes in<br>pressofused aluminium turned up to 45° on<br>digital control for perfect mating with the lamp<br>body. Diffusers in injection printed PMMA with<br>photo-engraved finish. Injection printed wall<br>attachment in PA66. Multi-voltage power pack<br>integrated in the body. |  |
| ELECTRICAL            |                                                                                                                                                                                                                                                                                                                                                                                  |  |
|                       |                                                                                                                                                                                                                                                                                                                                                                                  |  |