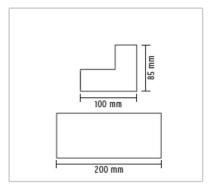

## **PHYSICAL**

| Supply                | : Terminal block |  |
|-----------------------|------------------|--|
| Construction material | : Aluminum, PMMA |  |
| Weight (kg)           | : 1,1            |  |