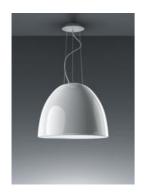

# **Nur Gloss LED White**

#### DESCRIPTION:

Painted aluminium body lamp; diffuser in thermoplastic material; upper cap in borosilicate sanded glass.

A new perfectly smooth and polished finish gives elegance to the classicNur model. All the versions are encased in a diffuser at the bottom.