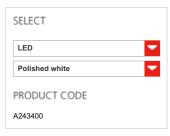

#### **FEATURES**

Product name: Nur Gloss LED White

Article Code: A243400 Polished white Colour: Painted aluminium, Material:

thermoplastic material, borosilicate sanded glass

Series: Design

**Environment:** Indoor