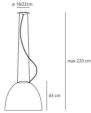

### **DIMENSIONS**

inch 16.9 Height: Cutout width: inch 21.7 Max Height from ceiling: inch 86.6 Impact Resistance: Glow Wire Test: 650°C°